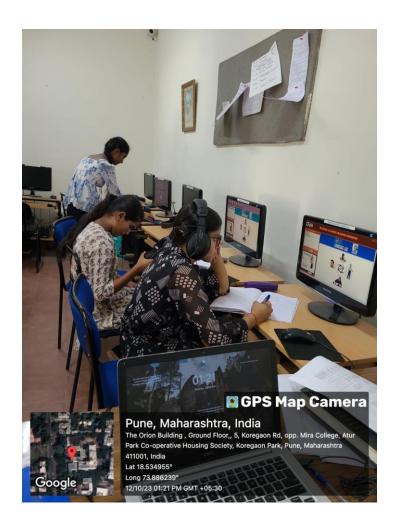

#### PHOTOGRAPHS- LANGUAGE LAB

Title: Language Lab

Date: Thursday, 12th October, 2023

Dr S. J. Sataravala Coordinator

Jayah

Prof. Dr. Jaya Rajagopalan Principal Incharge